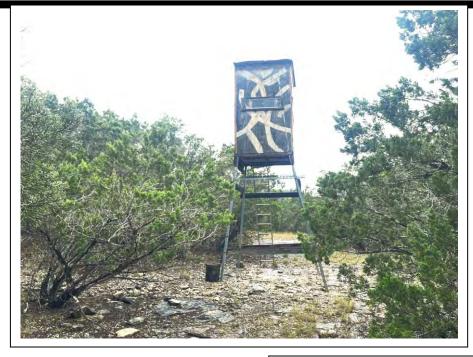

There's no BETTER scenic drive in the vicinity than this route, with imposing rock formations lining the rock cliffs and solid rock bottom roads. You"ll encounter meandering creeks and natural springs throughout the journey. This secluded 15-acre parcel is situated towards the rear of the subdivision and it's advisable to have a 4 x 4 vehicle. The land boasts a variety of hardwood trees and is bordered by two different roads. It's an ideal locations for hunting and camping, and there's potential to create some excellent hiking trails. The views are like no other.